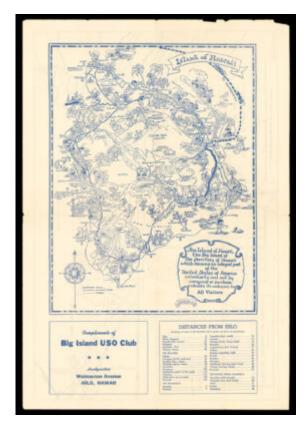

Lithograph map, plan of Hilo to verso.

## WHITE'S HUMOROUS MAP OF HAWAII

The Island of Hawaii, the Big Island of the Territory of Hawaii which became an integral part of the United States of America voluntarily and not by conquest or purchase, extends its welcome to All Visitors.

**Author** WHITE, Ruth Taylor

**Publication date** [c.1930].

**Publisher** Printed by the Chamber of Commerce Hilo,

**Publication place** Hawaii,

**Physical description** Lithograph map, plan of Hilo to verso.

**Dimensions** 540 by 370mm. (21.25 by 14.5 inches).

Notes

Bibliography

Provenance

Price:

Inventory reference: 1818

© Daniel Crouch Rare Books Ltd | 2025